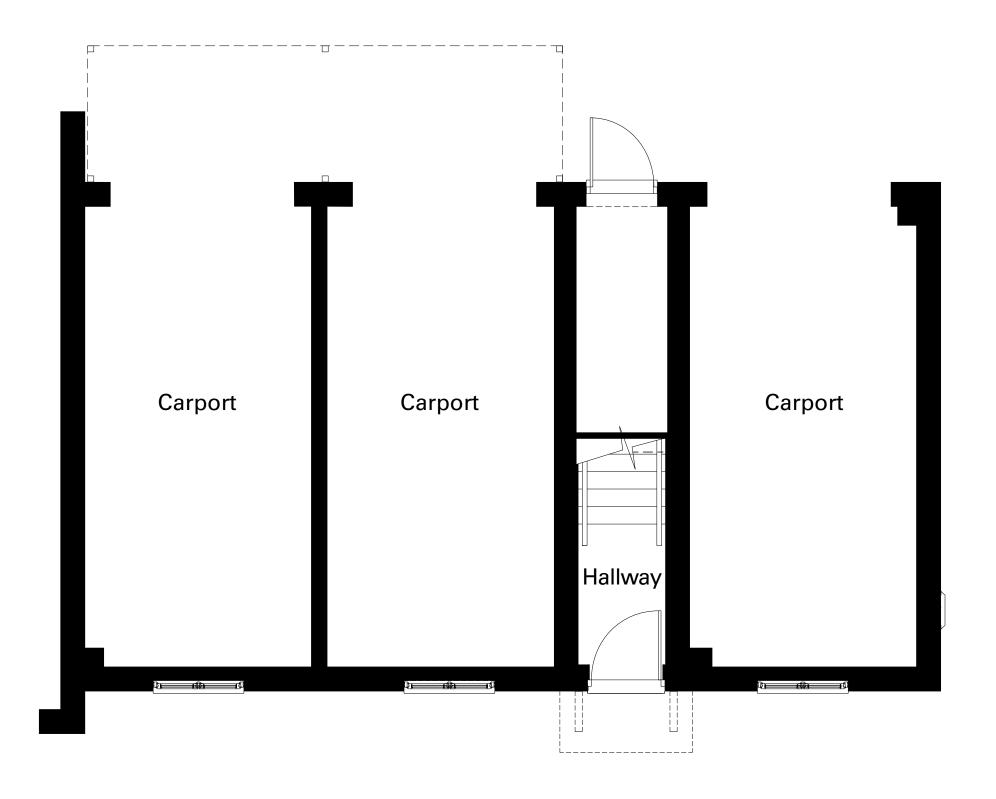

## The Iver

2 bedroom coach house

## The Iver

Plot 397 – as shown Plot 415 – handed

Ground floor parking First floor

Please ask your Sales Consultant for further details. St: Store cupboard. W: Wardrobe.

The Consumer Protection from Unfair Trading Regulations 2008. Legal & General operates a policy of continual product development and the specifications outlined in this brochure are indicative only. The computer generated images and photographs do not necessarily represent the actual finishings/elevation or treatments, landscaping, furnishings and fittings at this development. Information contained is accurate at date of publication on 16.05.2023. See the main brochure for the property.