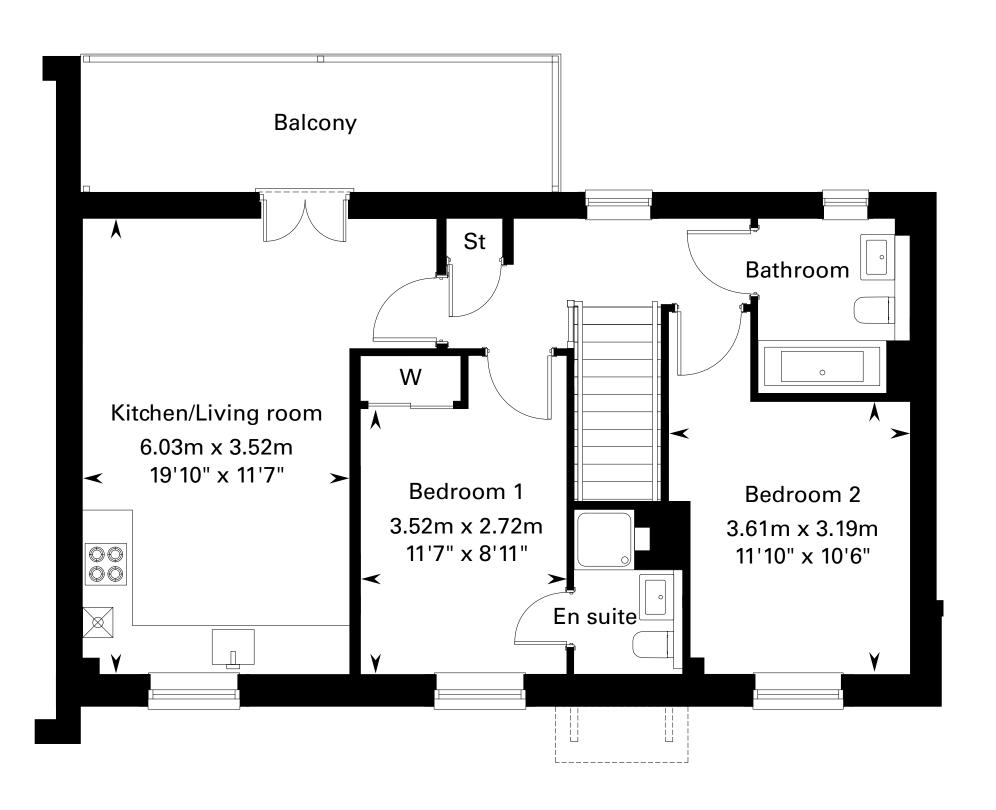

## The Iver

2 bedroom coach house

## The Iver

Plot 397 – as shown Plot 415 – handed

Ground floor parking First floor

Please ask your Sales Consultant for further details. St: Store cupboard. W: Wardrobe.

The Consumer Protection from Unfair Trading Regulations 2008. Legal & General operates a policy of continual product development and the specifications outlined in this brochure are indicative only. The computer generated images and photographs do not necessarily represent the actual finishings/elevation or treatments, landscaping, furnishings and fittings at this development. Information contained is accurate at date of publication on 16.05.2023. See the main brochure for the property.