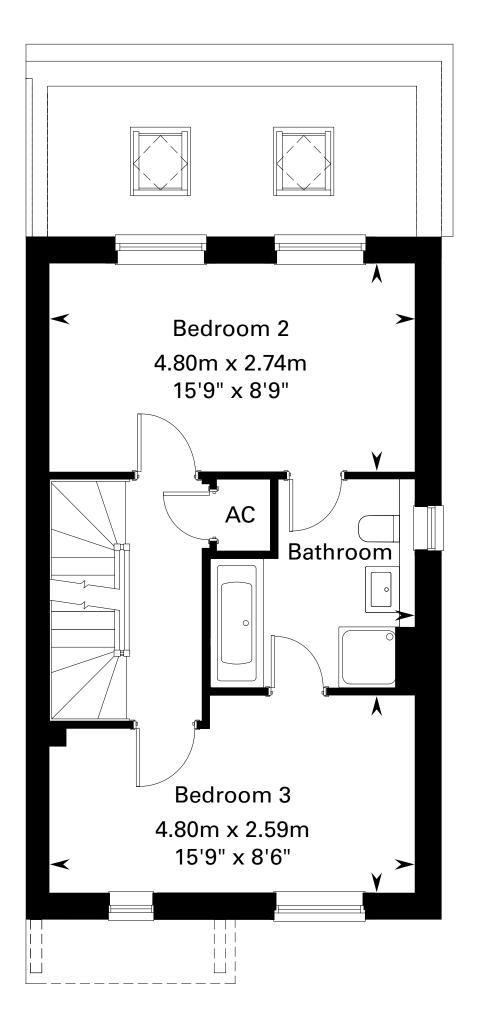

## The Ashford

Plots 385, 411, 413, 455 & 457 - as shown Plots 386, 412, 414, 454 & 456 - handed

Ground floor

First floor Second floor

Please ask your Sales Consultant for further details. AC: Airing cupboard. St: Store cupboard. W: Wardrobe.