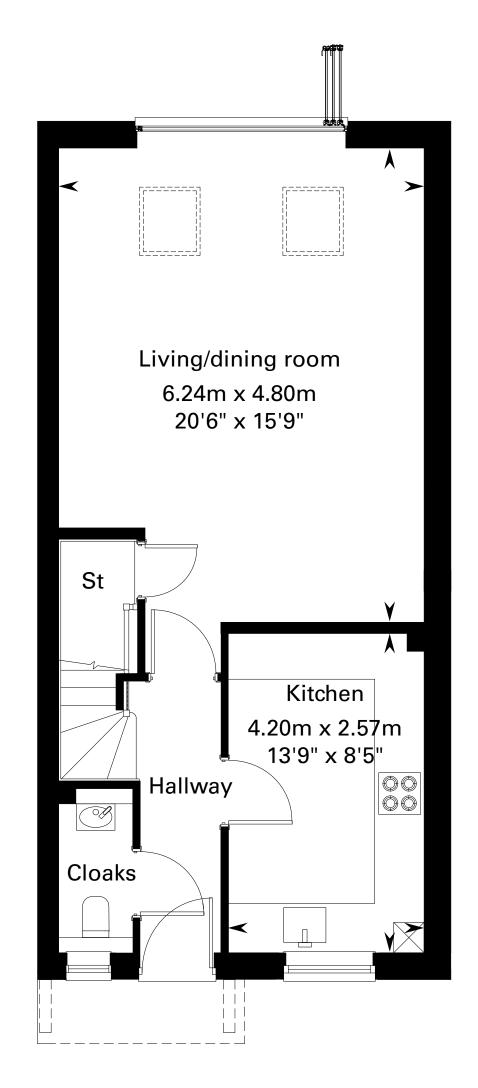

## The Ashford

Plots 385, 411, 413, 455 & 457 - as shown Plots 386, 412, 414, 454 & 456 - handed

Ground floor

First floor Second floor

Please ask your Sales Consultant for further details. AC: Airing cupboard. St: Store cupboard. W: Wardrobe.