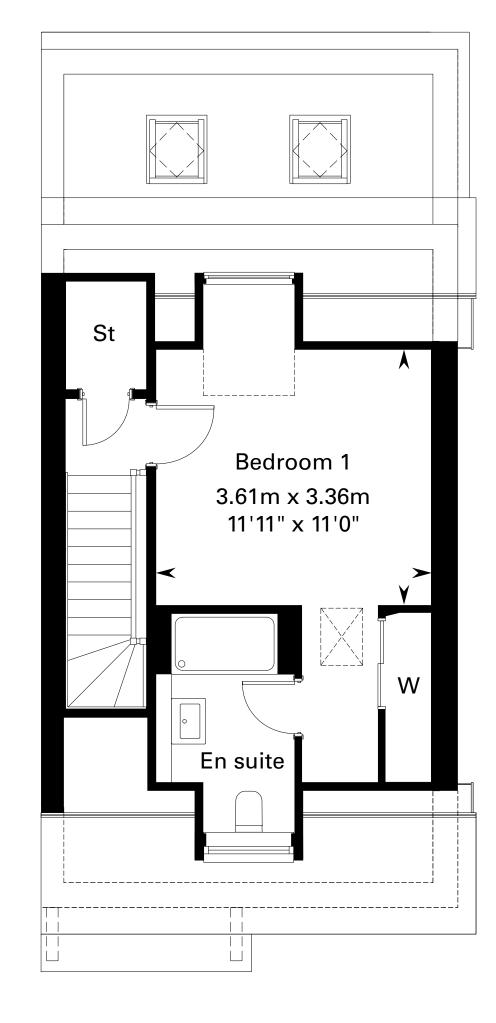

## The Ashford

Plots 385, 411, 413, 455 & 457 - as shown Plots 386, 412, 414, 454 & 456 - handed

Ground floor

First floor Second floor

Please ask your Sales Consultant for further details. AC: Airing cupboard. St: Store cupboard. W: Wardrobe.