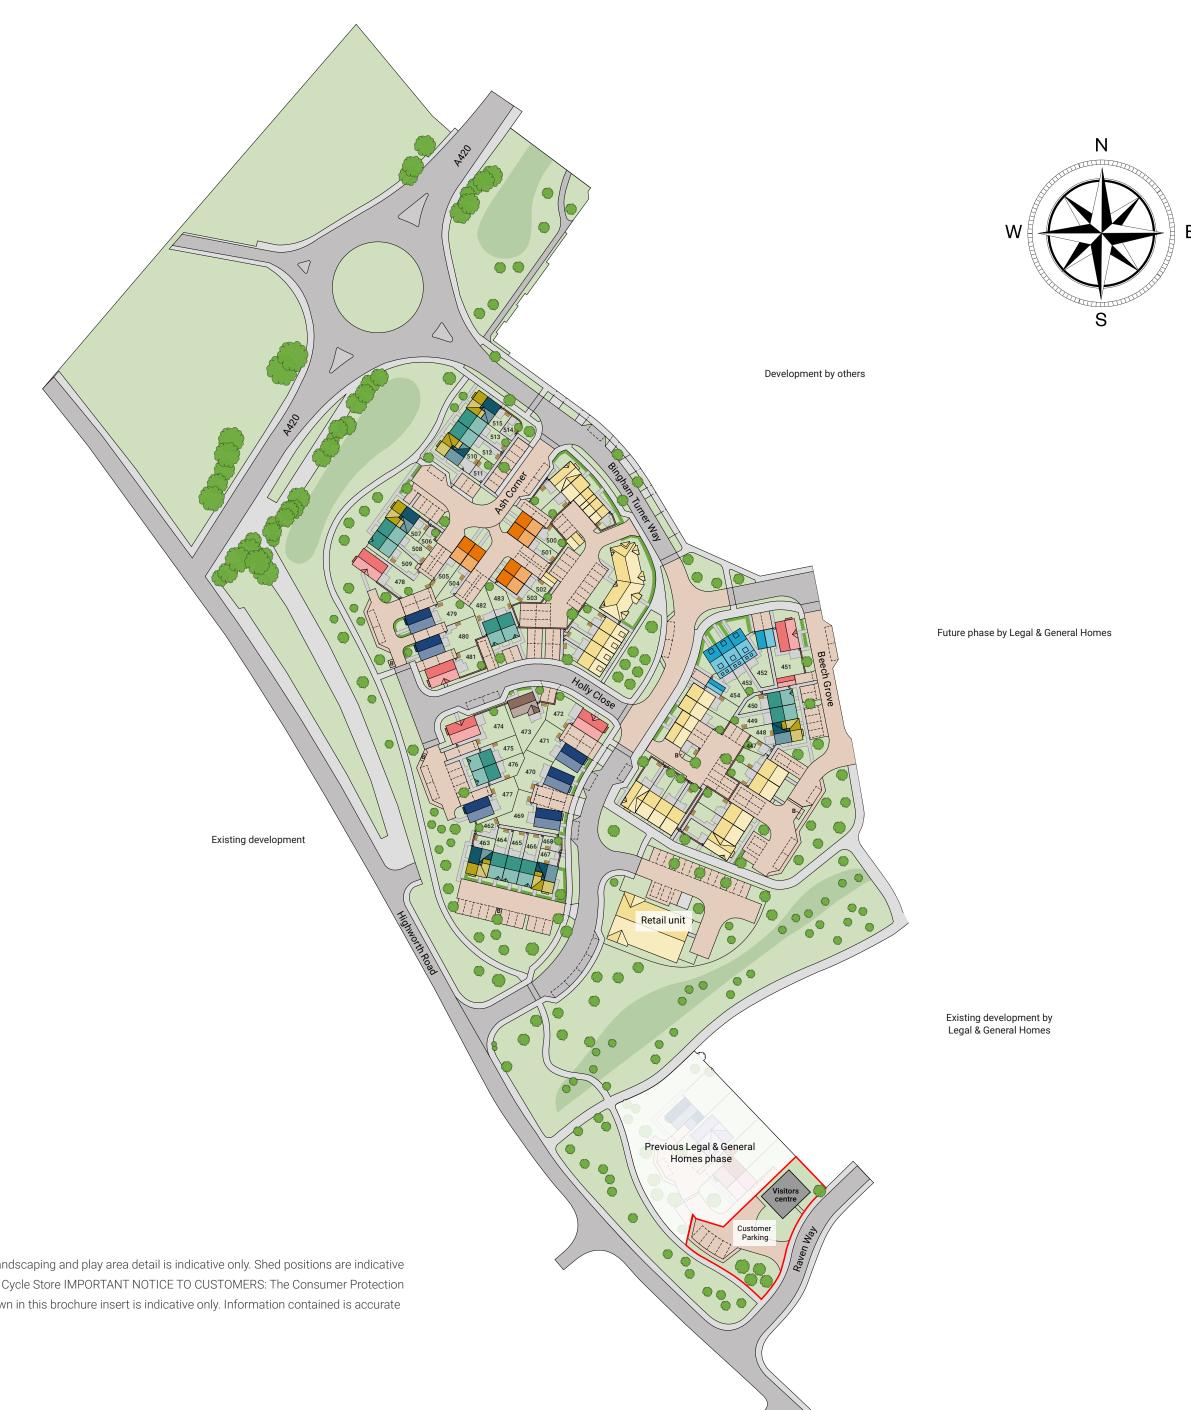

Block Paving Timber Fences Feature Walls Bin collection point SS Sub Station

The above development layout is not drawn to scale and is for general guidance only. Road layouts, pathways and external treatments may differ. Landscaping and play area detail is indicative only. Shed positions are indicative and subject to change. Please confirm the most up-to-date details with our sales consultants prior to reservation. BS: Bin Store. SS: Sub Station. CS: Cycle Store IMPORTANT NOTICE TO CUSTOMERS: The Consumer Protection from Unfair Trading Regulations 2008. Cala Homes (Cotswolds) Limited operates a policy of continual product development and the site layout shown in this brochure insert is indicative only. Information contained is accurate at time of publication on 24.04.24. See the main brochure for the full Consumer Protection statement