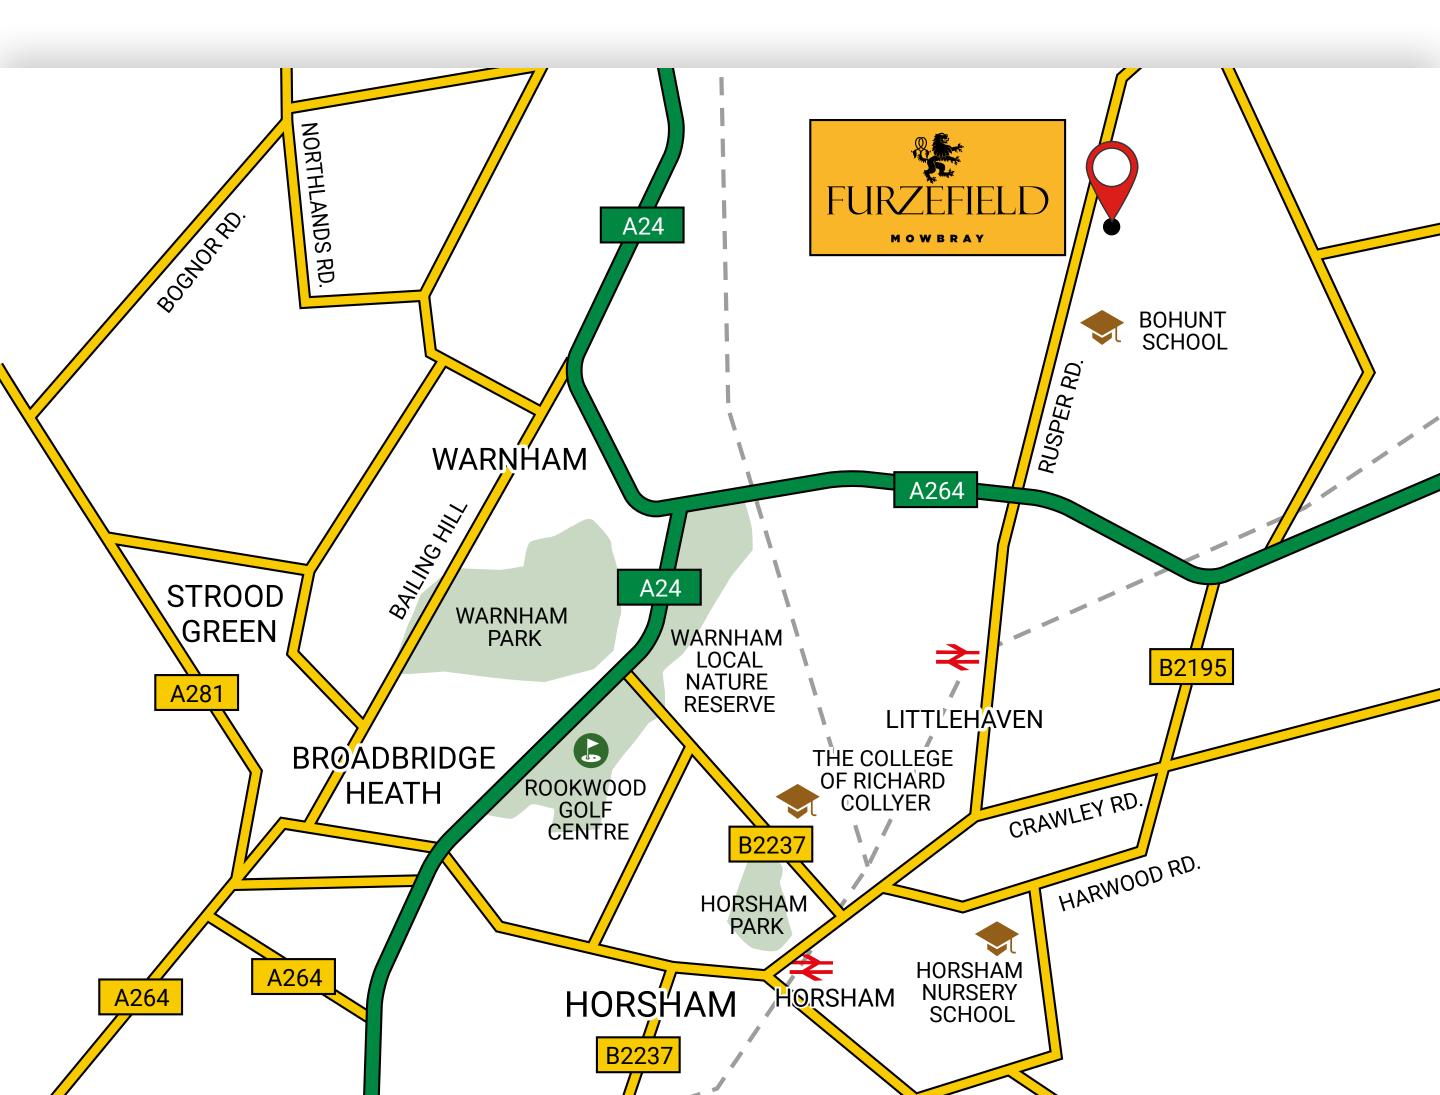

## Getting around

- By foot Mowbray's amenities, school and public spaces will all be within an easy stroll.
- By car Mowbray links directly on to the A264, with connections to the A24 and M23 for London and the south coast.
  The M25 is just 25 minutes away.

By rail - Mowbray is served by 2 stations, Littlehaven and Horsham, with regular

services to Crawley, Gatwick, London Bridge and Victoria, Clapham Junction and the south coast.

#### Furzefield, Rusper Road, Horsham, RH12 4QR

**Register your interest** 