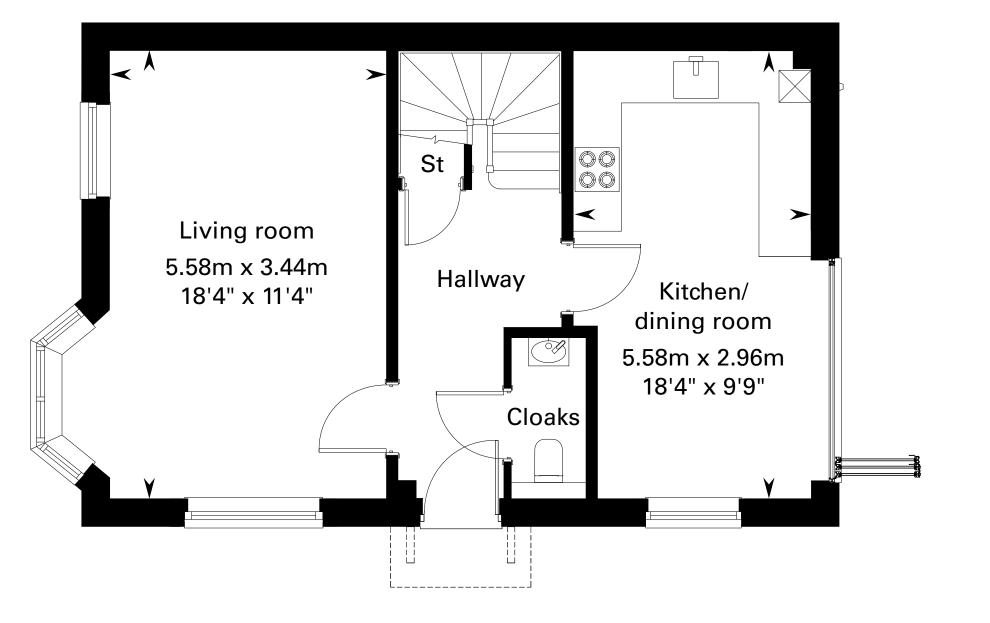

## The Farringdon

Plots 177, 437 & 443 - as shown Plots 439\*, 450 & 452 - handed

Ground floor First floor

\*Plot 439 is a link-detached home. Please ask your Sales Consultant for further details. AC: Airing cupboard. St: Store cupboard. W: Wardrobe.