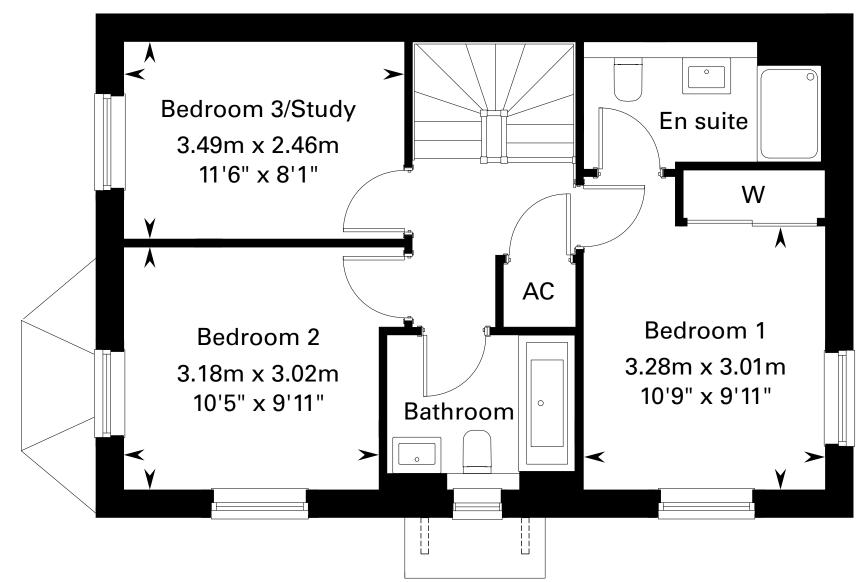

## The Farringdon

Plots 177, 437 & 443 - as shown Plots 439\*, 450 & 452 - handed

Ground floor First floor

\*Plot 439 is a link-detached home. Please ask your Sales Consultant for further details. AC: Airing cupboard. St: Store cupboard. W: Wardrobe.